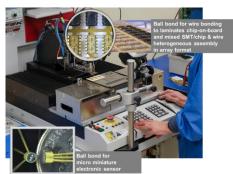

## Wire Bonding:

- Large array of Auto, Semi-Auto and Manual Wire Bonding machines – Many wire sizes
- Gold and aluminum wire and ribbon bonding
- Ball bonding and wedge bonding
- Deep access wedge bonding
- Bond pull calibration and certification