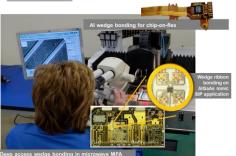

## Wire Bonding:

- Large array of Auto, Semi-Auto and Manual Wire Bonding machines – Many wire sizes
- Gold and aluminum wire and ribbon bonding
- Ball bonding and wedge bonding
- Deep access wedge bonding
- Bond pull calibration and certification